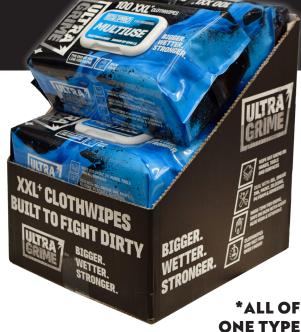

PURCHASE
6 PACKS\*
& THEY
COME IN A
DISPLAY
BOX ALONG
WITH

5%

DISCOUNT

100% BIODEGRADABLE

MANUFACTURED IN THE UK

DOUBLE THE SIZE OF MOST WIPES

STAY WET OUT OF THE PACK FOR OVER 60 MINUTES

PACK CAN BE LEFT OPEN FOR OVER A WEEK